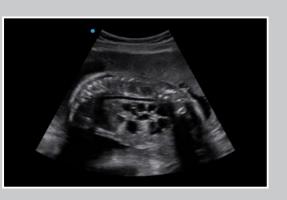

### Women's healthcare

**nSlice** captures the needed section promptly and accurately

Any Cut lassoes the image agilely

Elastography
visualizes the stiffness of tumor intuitively