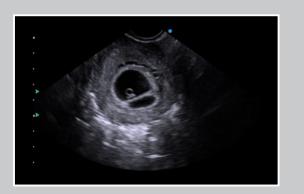

## **Image Gallery**

Early OB

Fetal face with 41

Fetal umbilical artery with PW

Four chambers with

Thyrola cyst with 2B

Fetal polycystic kidne

Chocolate cyst of ovary