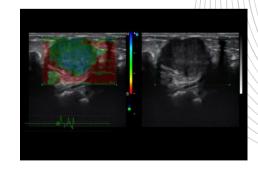

### **Efficient auto solutions**

Auto fit: automatic image processing adjustment
Auto trace: automatic tracing pw spectrum for calculation
Auto volume: automatic volume calculation
Semi auto EF: semi-automatic tracing LV for EF calculation

# Cardiovascular and radiology

Auto IMT helps measure the intima-media thickness of the carotid artery wall

**AMM** empowers exact analysis of cardiac structure movement

**Needle enhancement** easily visualizes the puncture process