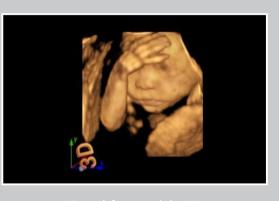

## **Image Gallery**

Early OB

Fetal face with 41

Fetal umbilical artery with PW

Four chambers with

Thyrola cyst with 2B

Fetal polycystic kidne

Chocolate cyst of ovary