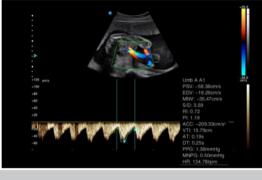

#### Fuzzy logic flow

Fuzzy logic algorithm is applied to set each key parameter in specific range. Different parameter weight is designed according to targeted tissue so as to furthest restore flow signal, enhance flow sensitivity and reduce wall motion noise.

### **Efficient auto solutions**

Auto fit: automatic image processing adjustment
Auto trace: automatic tracing pw spectrum for calculation
Auto volume: automatic volume calculation
Semi auto EF: semi-automatic tracing LV for EF calculation