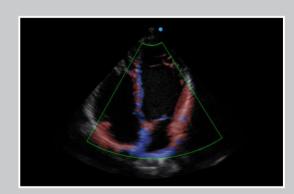

# Cardiovascular and radiology

Auto IMT helps measure the intima-media thickness of the carotid artery wall

**AMM** empowers exact analysis of cardiac structure movement

**Needle enhancement** easily visualizes the puncture process