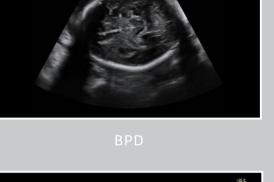

## **Image Gallery**

Early OB

Fetal face with 41

Fetal umbilical artery with PW

Four chambers with

Thyrola cyst with 2B

Fetal polycystic kidne

Chocolate cyst of ovary