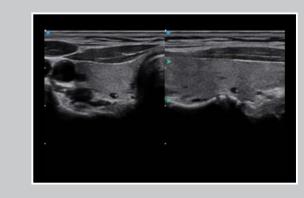

#### Xbeam 2.0

The upgraded Xbeam is a new processing mode based at the front end of ultrasound beamforming. With steerable beam angle and the high frame rate, it effectively increases the spatial resolution and reduces tissue shadow. Xbeam applies to most kinds of probes.