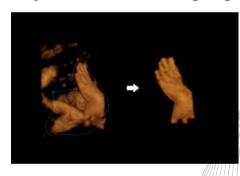

### Women's healthcare

**nSlice** captures the needed section promptly and accurately

Any Cut lassoes the image agilely

Elastography
visualizes the stiffness of tumor intuitively

## **Image Gallery**

Early OB

Fetal face with 41

Fetal umbilical artery with PW

Four chambers with

Thyrola cyst with 2B

Fetal polycystic kidne

Chocolate cyst of ovary