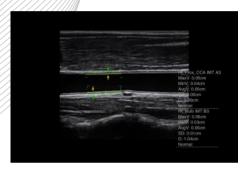

# Cardiovascular and radiology

Auto IMT helps measure the intima-media thickness of the carotid artery wall

**AMM** empowers exact analysis of cardiac structure movement

**Needle enhancement** easily visualizes the puncture process